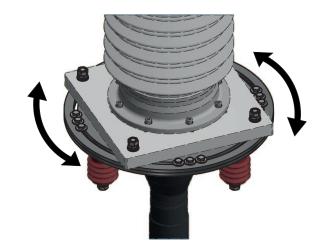

The base plate adapter sets are designed to provide a comfortable and safe fixing of outdoor terminations type TE and FR up to 245 kV previously assembled on the ground. Thanks to the rotational concept an easier and faster alignment of the termination during lifting to high positioned installations is granted.