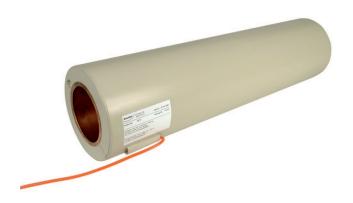

# Heating tube type 150

### **Application**

The heating tube is applied to heat the insulation of polymer cables for installation purposes.

#### **Technical Data**

Inner diameter: 150 mmOuter diameter: 250 mmLength: 980 mm

Rated Voltage: 230 V 50/60 HzRated power: Max. 400 W

• Heating temperature: 80 – 100 °C