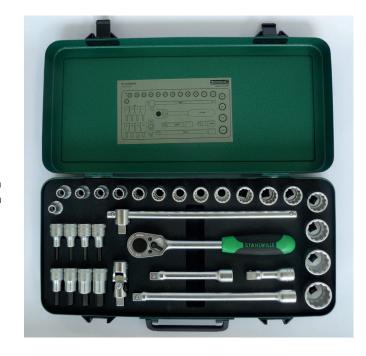

## Scope of delivery

- 1 Ratchet, number 512
- 3 Extensions: 75 mm (509/3); 130 mm (509/5); 255 mm (509/10)
- 17 Sockets of type bi-hexagon, number 50: Sizes:8,10,11,12,13,14,15,16,17,18,19,21,22,24,27,30,32mm
- 8 INHEX sockets, number 54: Sizes: 4, 5, 6, 7, 8, 10, 12, 14 mm
- 1 T-handle, number 506
- 1 Universal joint, number 510
- Packaging, Sheet steel case