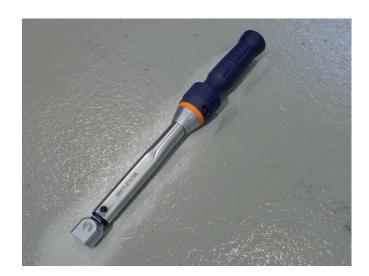

# **Torque wrench**

### **Application**

The torque wrench is applied to fasten bolts and nuts accurately in all cable accessories. The adjustable handle allows a precise torque control in both clockwise and anticlockwise directions.

#### **Technical Data**

• Operates between: 5 - 60 Nm; 3.7 - 44 lbf.ft

Female part: 9 x 12 mmLength of main tool: 280 mm