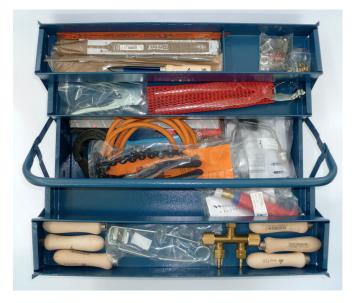

### Scope of delivery

- Tool box with all the items from the list below
- Packaging, Steel tool box (53 x 20 x 20 cm)

#### Spare parts

| Part no | Туре                                           | Description                                   |    |
|---------|------------------------------------------------|-----------------------------------------------|----|
|         |                                                |                                               | kg |
| 66068   | Hand file rasp (cut 1)                         | length without tang 250 mm                    |    |
| 66069   | Hand file 2nd cut (cut 2)                      | length without tang 250 mm                    |    |
| 66070   | Hand file smooth (cut 3)                       | length without tang 250 mm                    |    |
| 66071   | Round file 2nd cut (cut 2)                     | length without tang 250 mm                    |    |
| 66072   | Half-round file rasp (cut 1)                   | length without tang 250 mm                    |    |
| 66073   | Three-edge hollow scraper                      | blade length 100 mm                           |    |
| 66074   | File handle                                    | length 120 mm, 6 pieces                       |    |
| 66075   | Hacksaw blade, 24 TPI                          | length 300 mm, 5 pieces                       |    |
| 54062   | Saw with straight frame and blade backing      | length of tool 350 mm, length of blade 190 mm |    |
| 64360   | Gas lighter with fire stone                    |                                               |    |
| 66076   | Replacement fire stones                        | 10 pieces                                     |    |
| 54357   | Roller chain cutter for cable armours          | diameters between 20 - 76 mm                  |    |
| 64339   | Cable cutter                                   | max. cable Ø of 52 mm                         |    |
| 4788    | Pliers of type LIGAREX                         | for tensioning band hose clamps               |    |
| 47983   | Stainless band of type LIGAREX                 | dimension 10 x 0.3 mm, length 25 m            |    |
| 47984   | Stainless fastener of type LIGAREX             | width of 10 mm, 100 pieces                    |    |
| 71706   | Pliers and blades                              | max. Ø 30 mm, length 310 mm                   |    |
| 53584   | Torch grip                                     | coupling connection 3/8 inch                  |    |
| 53587   | Soldering/heating torch                        | flame Ø 9 mm                                  |    |
| 53588   | Soldering/heating torch                        | flame Ø 20 mm                                 |    |
| 53590   | Soldering/heating torch                        | flame Ø 40 mm                                 |    |
| 53595   | Propane gas hose                               | coupling connections 3/8 inch, length 3 m     |    |
| 53593   | Regulator with hose break safety and leak test |                                               |    |
| 53600   | Tee-fitting connector                          |                                               |    |